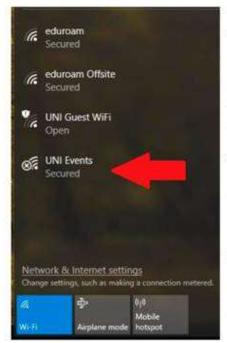

On some devices, you will have to "Forget" the wireless network. On Windows, you will see a screen like this on the left.

To delete a wireless network profile in Windows 10:

- Click the **Network** icon on the lower right corner of your screen.
- Click Network & Internet settings.
- Click Wi-Fi settings.
- Under Manage known networks, click the network you want to delete.
- Click Forget. The wireless network profile is deleted.

Other devices such as Apple Macbook/iPhone or Android devices will have a similar method. You may need to tap and hold on the network to forget the old profile.

To gain wireless access on your devices please follow these instructions:

Simply start by using your wireless device to search for available SSIDs and select **UNI Events** 

Enter the following password: