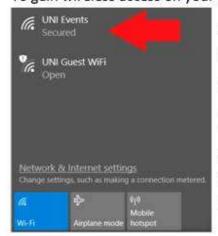

Other devices such as Apple Macbook/iPhone or Android devices will have a similar method. You may need to tap and hold on the network to forget the old profile.

To gain wireless access on your devices please follow these instructions:

Simply start by using your wireless device to search for available SSIDs and select **UNI Events** 

Enter the following password: