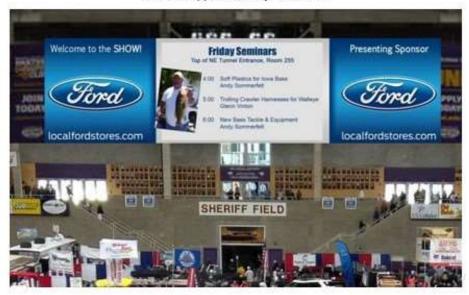

### SCOREBOARD ADVERTISING

Your Ad Approximately 26' X 26'!

Cost: \$200 Pixel Dimensions: 672H X 650W

Ad will be up approximately 30 seconds and will rotate continuously throughout the show.

Email a camera ready JPG file or high resolution artwork and copy to <a href="mailto:kreg@iowasportshows.com">kreg@iowasportshows.com</a>
with the subject line: Scoreboard Ad Eastern lowa Sportshow. Copy deadline is March 6.
Advertising is available to current exhibitors only and sponsors.